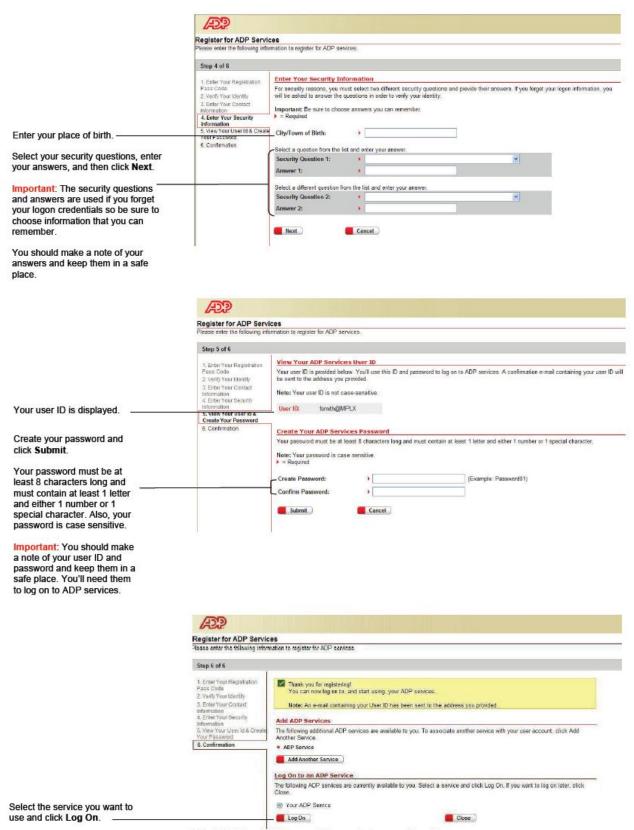

During registration, you will be assigned a user ID and you will create a unique password. Then you'll be ready to log on and start using ADPservices.

Before you register, your administrator will provide you with the following information:

## Western Refining Registration for ADP's Portal

Note: "ADP Service" represents the product you registered for.

Thank you for registering to use ADP Services!