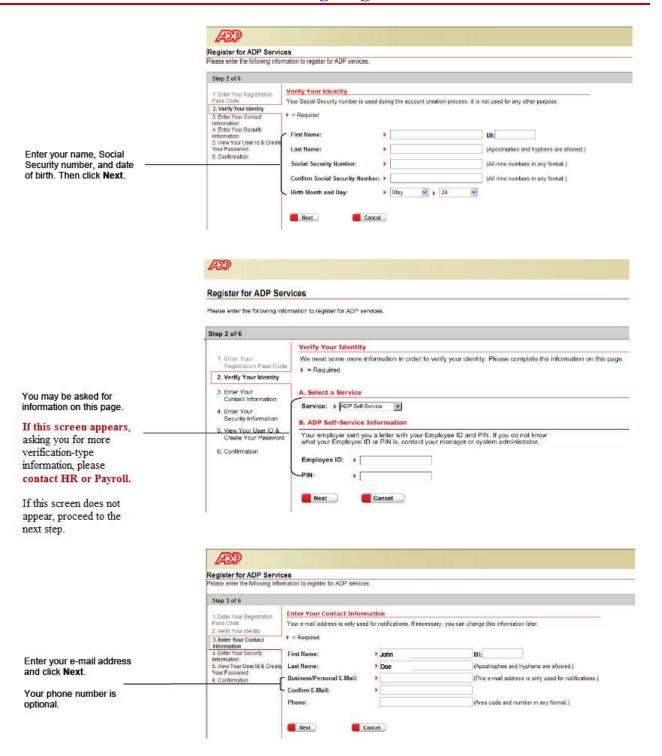

During registration, you will be assigned a user ID and you will create a unique password. Then you'll be ready to log on and start using ADPservices.

Before you register, your administrator will provide you with the following information: