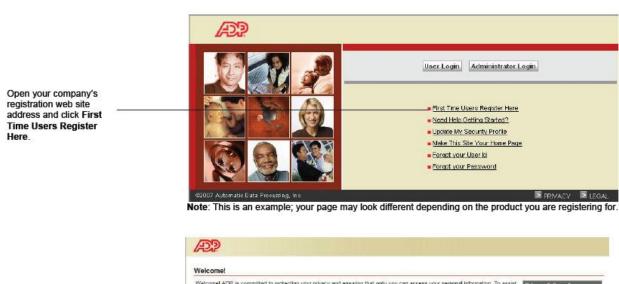

- Your company's Registration pass code westernref-ref (not case sensitive)
- The web site address (URL) to use for Self Service Registration <a href="https://portal.adp.com">https://portal.adp.com</a>