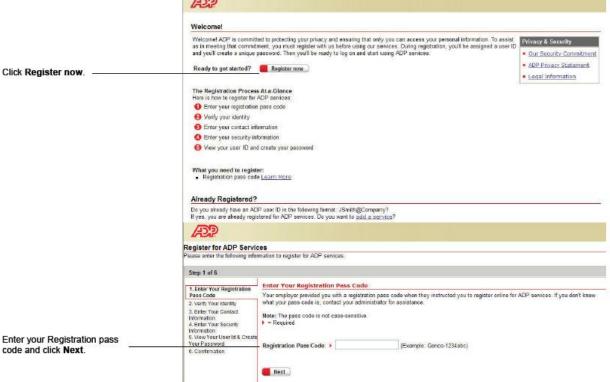

- Your company's Registration pass code westernref-ref (not case sensitive)
- The web site address (URL) to use for Self Service Registration <a href="https://portal.adp.com">https://portal.adp.com</a>